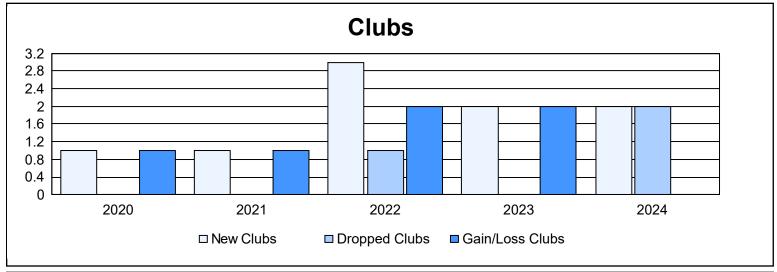

District 108IA2 As of June 2024 Cumulative

| Year      | New<br>Clubs | Dropped<br>Clubs | Gain/<br>Loss<br>Clubs | New<br>Members | Charter<br>Members | Reinstate<br>Members | Transfer<br>Members | Total<br>Member<br>Added | Total<br>Members<br>Dropped | Gain/<br>Loss<br>Members |
|-----------|--------------|------------------|------------------------|----------------|--------------------|----------------------|---------------------|--------------------------|-----------------------------|--------------------------|
| 2019-2020 | 1            | 0                | 1                      | 110            | 33                 | 2                    | 17                  | 162                      | 191                         | -29                      |
| 2020-2021 | 1            | 0                | 1                      | 55             | 22                 | 4                    | 7                   | 88                       | 137                         | -49                      |
| 2021-2022 | 3            | 1                | 2                      | 123            | 81                 | 1                    | 15                  | 220                      | 150                         | 70                       |
| 2022-2023 | 2            | 0                | 2                      | 129            | 57                 | 5                    | 19                  | 210                      | 167                         | 43                       |
| 2023-2024 | 2            | 2                | 0                      | 186            | 61                 | 15                   | 37                  | 299                      | 248                         | 51                       |
| Average   | 2            | 1                | 1                      | 121            | 51                 | 5                    | 19                  | 196                      | 179                         | 17                       |