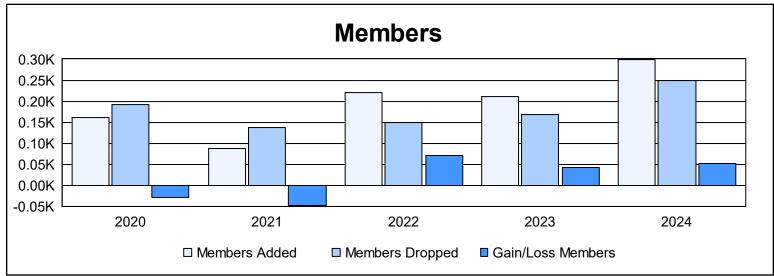

District 108IA2 As of June 2024 Cumulative

| Year      | New<br>Clubs | Dropped<br>Clubs | Gain/<br>Loss<br>Clubs | New<br>Members | Charter<br>Members | Reinstate<br>Members | Transfer<br>Members | Total<br>Member<br>Added | Total<br>Members<br>Dropped | Gain/<br>Loss<br>Members |
|-----------|--------------|------------------|------------------------|----------------|--------------------|----------------------|---------------------|--------------------------|-----------------------------|--------------------------|
| 2019-2020 | 1            | 0                | 1                      | 110            | 33                 | 2                    | 17                  | 162                      | 191                         | -29                      |
| 2020-2021 | 1            | 0                | 1                      | 55             | 22                 | 4                    | 7                   | 88                       | 137                         | -49                      |
| 2021-2022 | 3            | 1                | 2                      | 123            | 81                 | 1                    | 15                  | 220                      | 150                         | 70                       |
| 2022-2023 | 2            | 0                | 2                      | 129            | 57                 | 5                    | 19                  | 210                      | 167                         | 43                       |
| 2023-2024 | 2            | 2                | 0                      | 186            | 61                 | 15                   | 37                  | 299                      | 248                         | 51                       |
| Average   | 2            | 1                | 1                      | 121            | 51                 | 5                    | 19                  | 196                      | 179                         | 17                       |